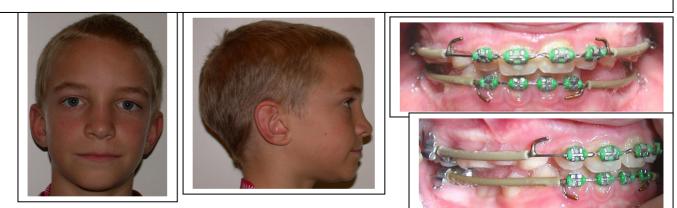

Case: Boy aged 11 years ; CLIII dental and skeletal - "a functional problem"

Beginning - Cross-bite is "jumped in 3 weeks using the Utility Arch Wire

After 9 months –end of 1st phase – pseudo CLIII "growth pattern" has been corrected to a CLI occlusion