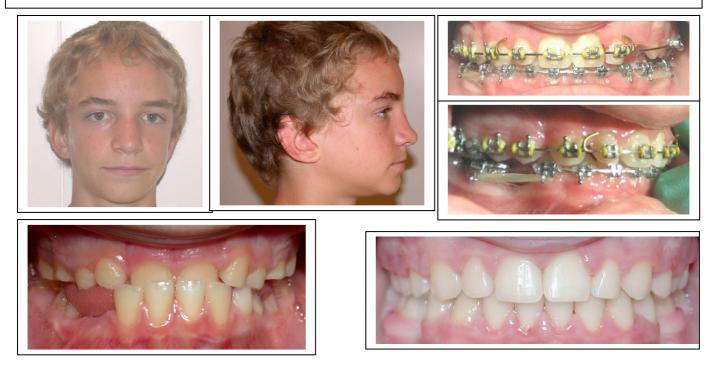

Dr. Larry Brown's system of "Esthetic Orthodontics" is used in these early mixed-dentition, non-extraction cases. This system of *Esthetic Diagnosis and Treatment Mechanics, combined with the* Straight Wire Appliance (SWA) is used as a "fixed functional appliance" in order help eliminate Dysfunctional Habits and then to enact "Growth Modification" so as to change the face.

Case: Boy aged 11 years ; CLIII dental and skeletal - "a functional problem"

Beginning - Cross-bite is "jumped in 3 weeks using the Utility Arch Wire





After 9 months –end of 1st phase – pseudo CLIII "growth pattern" has been corrected to a CLI occlusion



24 Months – CLI occlusion is firmly established