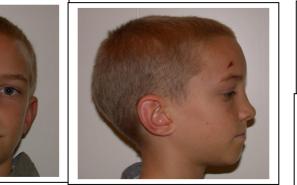

Case: Boy aged 11 years ; CLIII dental and skeletal - "a functional problem"

Beginning - Cross-bite is "jumped in 3 weeks using the Utility Arch Wire

After 9 months –end of 1st phase – pseudo CLIII "growth pattern" has been corrected to a CLI occlusion