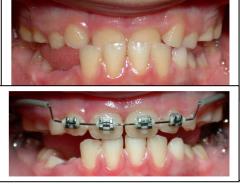

Case: Boy aged 11 years ; CLIII dental and skeletal - "a functional problem"

Beginning - Cross-bite is "jumped in 3 weeks using the Utility Arch Wire

After 9 months –end of 1st phase – pseudo CLIII "growth pattern" has been corrected to a CLI occlusion